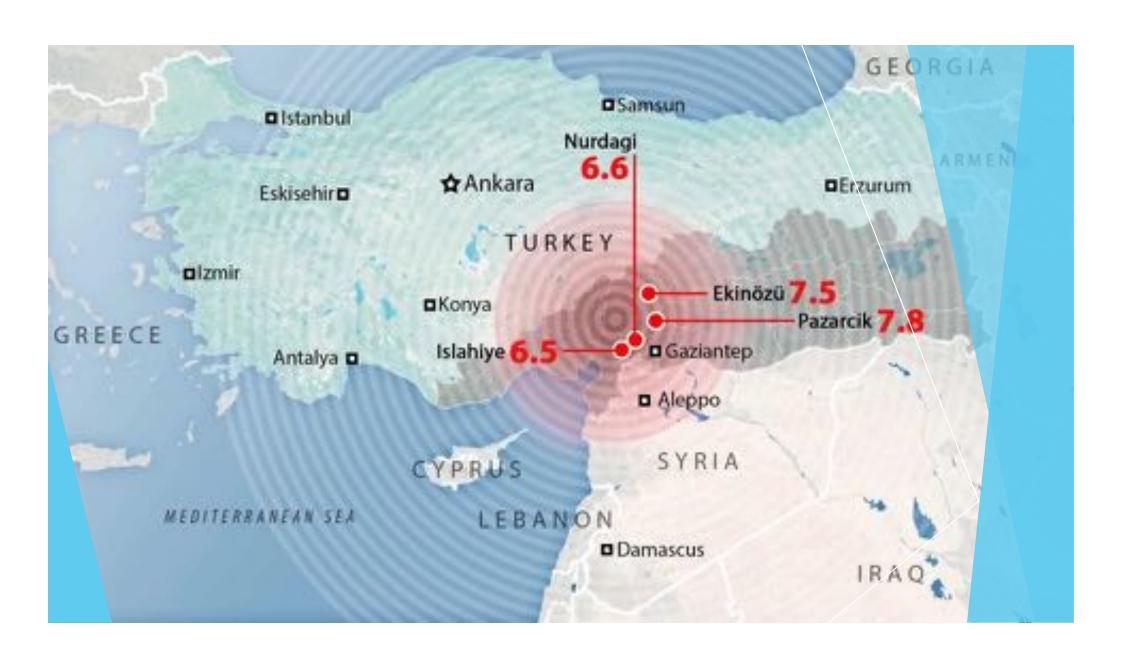

# Earthquake turkey

#### **Statistics**

- > 50,096 deaths
- ▶ 115000 injured
- > 345000 flats distroyed
- ▶ 164000 houses distroyed
- > 2,7 miljoen people homeless