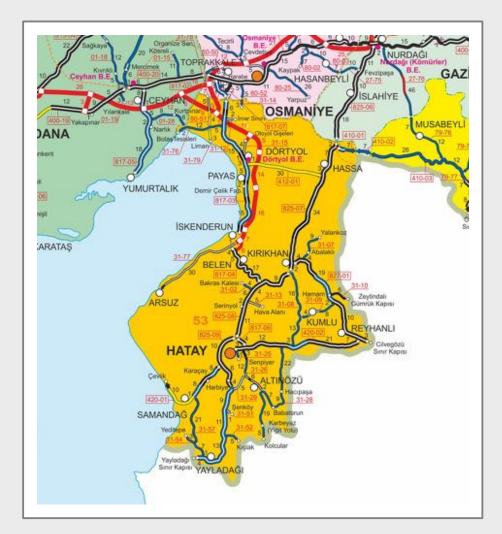

#### **EMT Starts**

- Belgium goverment sends a fieldhospital
- Volunteers are called
- Reconnaissance team flys to Turkey
- Kirikan

## Kirikan

- ► City of 60000 people
- largest hospital in the area
- Temperature at night -6
- No water
- No electricity