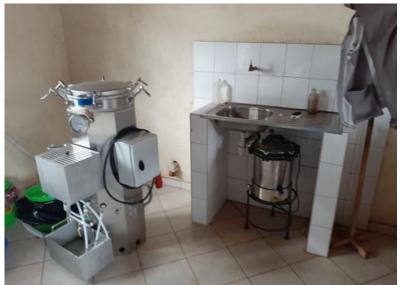

## Sterilization

Sterilization Haïti

Sterilization EMT fieldhospital

### Robustex autoclaaf

Africa autoclave

### Advantages / disadvantages

- It works on electricity, gas, wood, oil,...
- Easy
- Manually
- Time consuming
- No safety protocol
- No Quality protocol
- No peal pack

Procedure