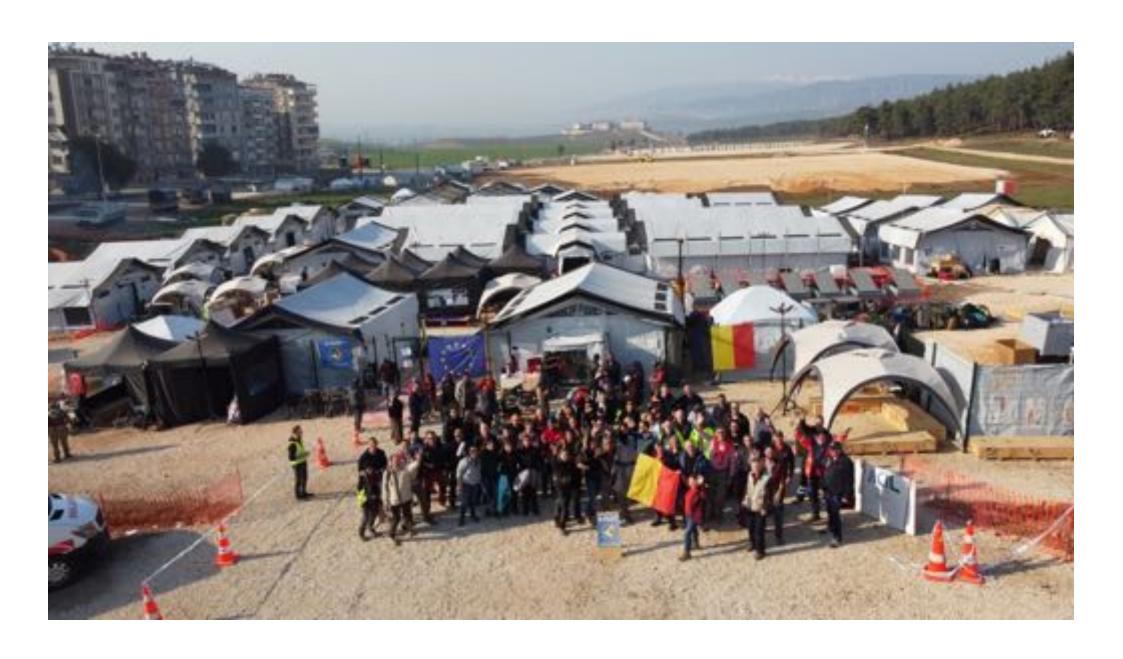

# Belgian EMT 2 Fieldhospital

- > 20 beds
- > Staff: 120 people (dokters, nurses, engineers, logisticians,...
- ► Emergencie departement
- OR + Sterilisation
- **ICU**
- RX
- LAB
- Maternity + pediatrics
- Burnunit
- Infection control

#### **EMT Starts**

- Belgium goverment sends a fieldhospital
- Volunteers are called
- Reconnaissance team flys to Turkey
- Kirikan

## Result

- First plane left after 2 days
- ▶ 1 plane a day, 9 days
- Hospital operational after 10 days

## Kirikan

- ► City of 60000 people
- largest hospital in the area
- Temperature at night -6
- No water
- No electricity