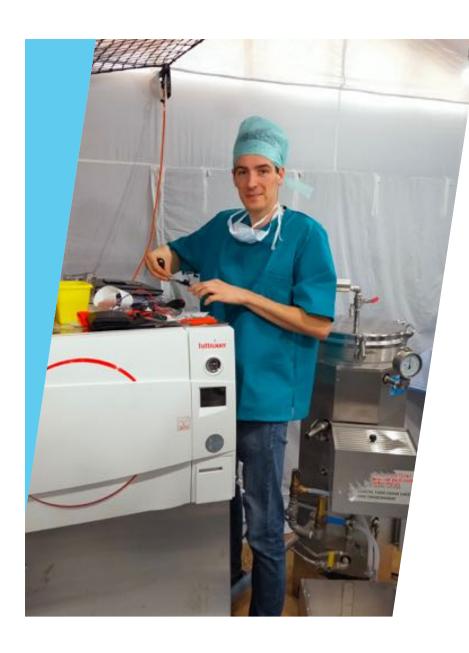

## Sterilization

Sterilization Haïti

Sterilization EMT fieldhospital

### Murphy

- Autoclave crashed with first bowie and dick test
- Washing machine 1 hour later
- ► -5° in the sterilization
- Back up autoclave was between Brussel and Turkey

### **Solutions**

► Heating in the sterilisation 24/24

Called a technician in Belgium

Started in a have day with the africain autoclave