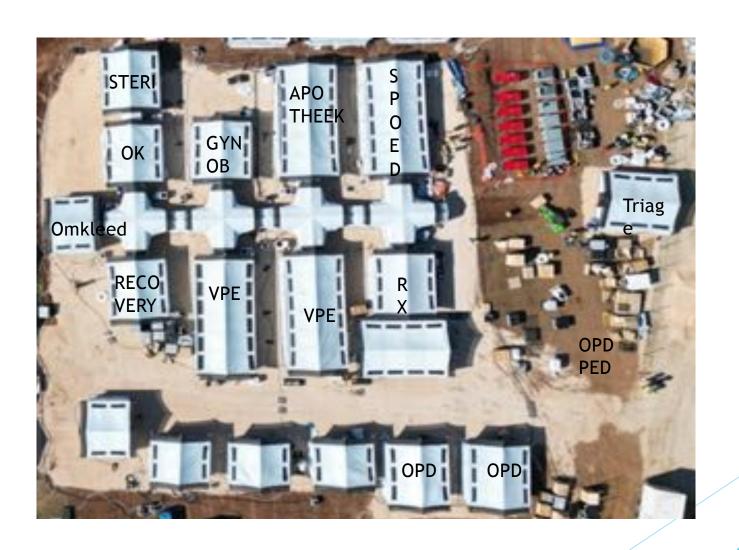

# Belgian EMT 2 Fieldhospital

- > 20 beds
- > Staff: 120 people (dokters, nurses, engineers, logisticians,...
- ► Emergencie departement
- OR + Sterilisation
- **ICU**
- RX
- LAB
- Maternity + pediatrics
- Burnunit
- Infection control

## Result

- First plane left after 2 days
- ▶ 1 plane a day, 9 days
- Hospital operational after 10 days

## Kirikan

- ► City of 60000 people
- largest hospital in the area
- Temperature at night -6
- No water
- No electricity