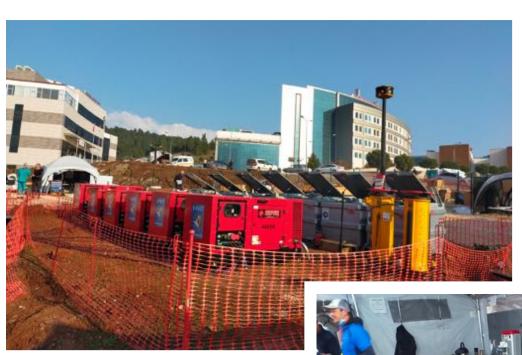

# Belgian EMT 2 Fieldhospital

- > 20 beds
- > Staff: 120 people (dokters, nurses, engineers, logisticians,...
- ► Emergencie departement
- OR + Sterilisation
- **ICU**
- RX
- LAB
- Maternity + pediatrics
- Burnunit
- Infection control

# Logistieks

- Medical suply's
- Water
- Food
- Sleeping
- Electricity
- Satelite connection
- ..

## Kirikan

- ► City of 60000 people
- largest hospital in the area
- Temperature at night -6
- No water
- No electricity