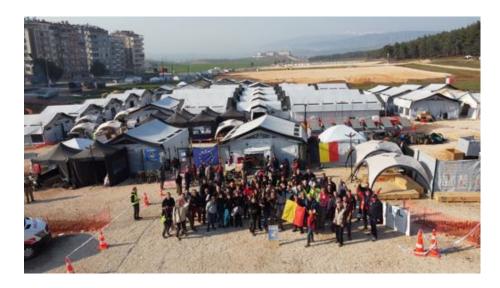

# Earthquake turkey

## Kirikan

- ► City of 60000 people
- largest hospital in the area
- Temperature at night -6
- No water
- No electricity

# Turkey in numbers

- Fieldhospital worked for 22 days
- > 3503 patiënts
- 200 operations
- 8 births
- Used 9 plains
- Transported 180tons medical equipment