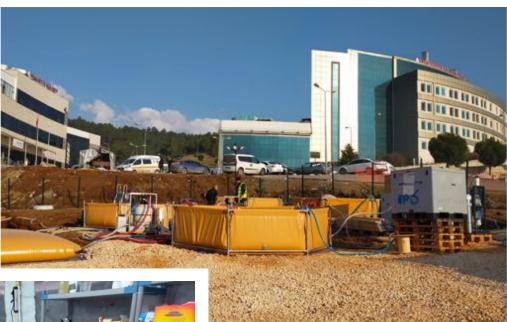

# Belgian EMT 2 Fieldhospital

- > 20 beds
- > Staff: 120 people (dokters, nurses, engineers, logisticians,...
- ► Emergencie departement
- OR + Sterilisation
- **ICU**
- RX
- LAB
- Maternity + pediatrics
- Burnunit
- Infection control

# Logistieks

- Medical suply's
- Water
- Food
- Sleeping
- Electricity
- Satelite connection
- ..

## Kirikan

- ► City of 60000 people
- largest hospital in the area
- Temperature at night -6
- No water
- No electricity