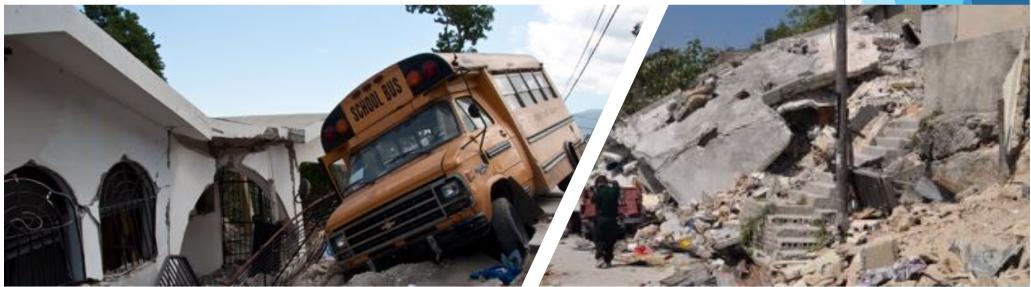

# Earthquake turkey

#### **Statistics**

- > 50,096 deaths
- ▶ 115000 injured
- > 345000 flats distroyed
- ▶ 164000 houses distroyed
- > 2,7 miljoen people homeless