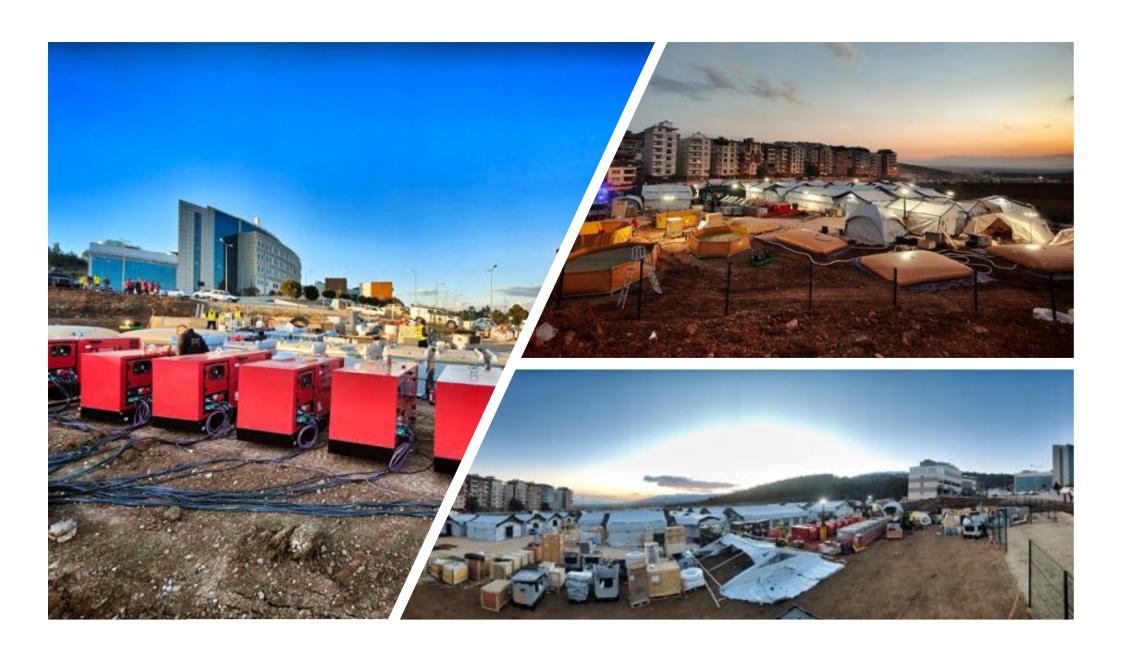

# Belgian EMT 2 Fieldhospital

- > 20 beds
- > Staff: 120 people (dokters, nurses, engineers, logisticians,...
- ► Emergencie departement
- OR + Sterilisation
- **ICU**
- RX
- LAB
- Maternity + pediatrics
- Burnunit
- Infection control

# Logistieks

- Medical suply's
- Water
- Food
- Sleeping
- Electricity
- Satelite connection
- ..

## Result

- First plane left after 2 days
- ▶ 1 plane a day, 9 days
- Hospital operational after 10 days