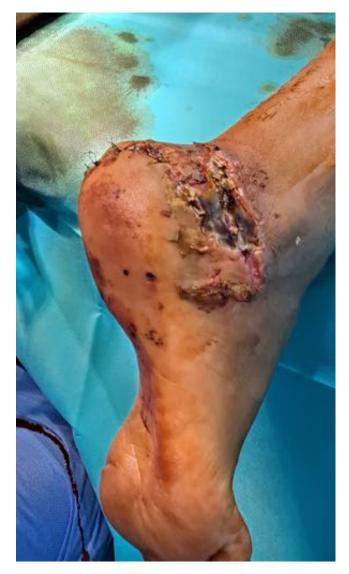

# Type pathologie

- First rotation 1600 pt
- ▶ 160 surgical pt.
- Burns, childeren
- Fracture
- Laparatomie
- C-section
- Wond infections
- Scabies,....