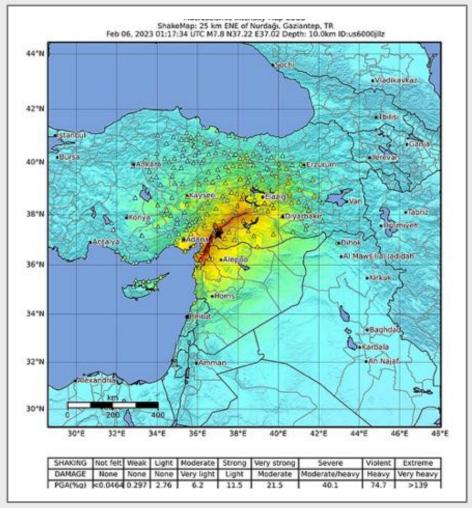

# Earthquake turkey

#### **Statistics**

- > 50,096 deaths
- ▶ 115000 injured
- > 345000 flats distroyed
- ▶ 164000 houses distroyed
- > 2,7 miljoen people homeless