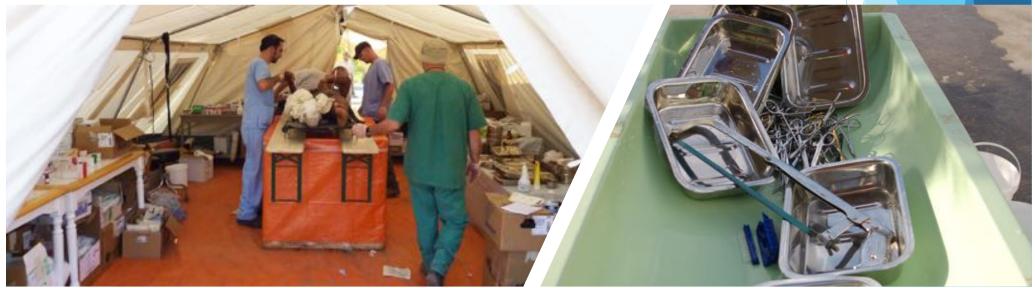

# Belgian EMT 2 Fieldhospital

- > 20 beds
- > Staff: 120 people (dokters, nurses, engineers, logisticians,...
- ► Emergencie departement
- OR + Sterilisation
- **ICU**
- RX
- LAB
- Maternity + pediatrics
- Burnunit
- Infection control

# Type pathologie

- First rotation 1600 pt
- ▶ 160 surgical pt.
- Burns, childeren
- Fracture
- Laparatomie
- C-section
- Wond infections
- Scabies,....

## Sterilization

Sterilization Haïti

Sterilization EMT fieldhospital