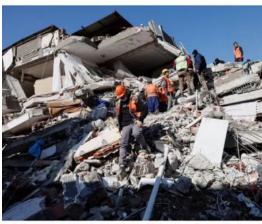

# Earthquake turkey

#### **Statistics**

- > 50,096 deaths
- ▶ 115000 injured
- > 345000 flats distroyed
- ▶ 164000 houses distroyed
- > 2,7 miljoen people homeless