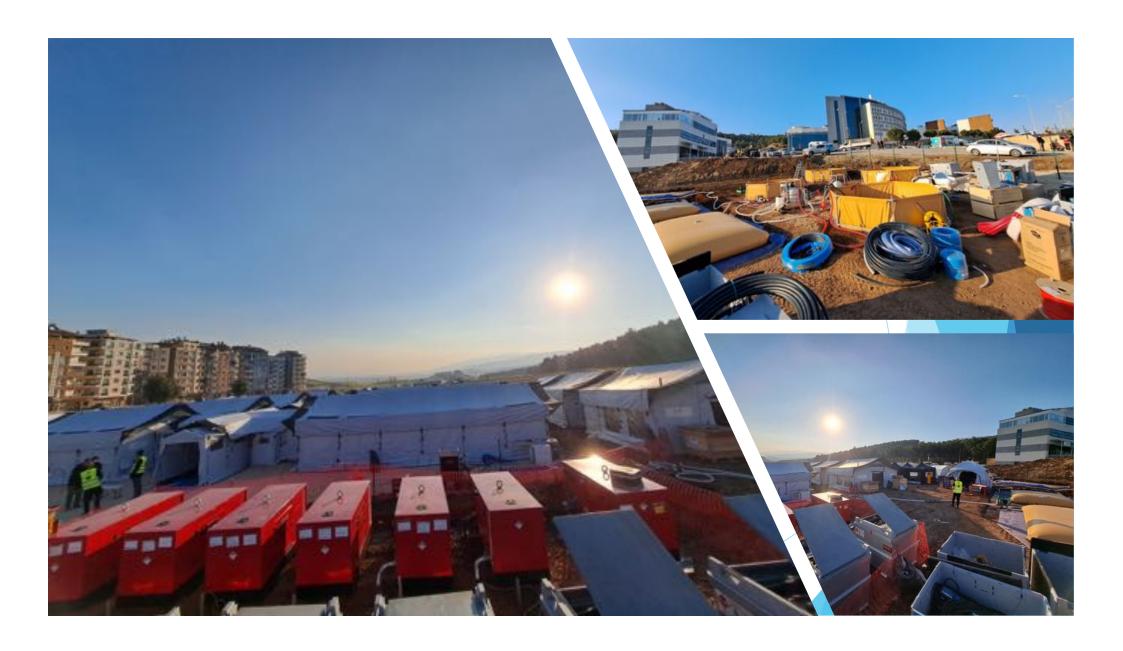

# Belgian EMT 2 Fieldhospital

- > 20 beds
- > Staff: 120 people (dokters, nurses, engineers, logisticians,...
- ► Emergencie departement
- OR + Sterilisation
- **ICU**
- RX
- LAB
- Maternity + pediatrics
- Burnunit
- Infection control

# Logistieks

- Medical suply's
- Water
- Food
- Sleeping
- Electricity
- Satelite connection
- ..

## Kirikan

- ► City of 60000 people
- largest hospital in the area
- Temperature at night -6
- No water
- No electricity