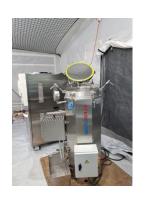

### Robustex autoclaaf

Africa autoclave

### Advantages / disadvantages

- It works on electricity, gas, wood, oil,...
- Easy
- Manually
- Time consuming
- No safety protocol
- No Quality protocol
- No peal pack

Procedure

### Belgian brewery

- Others made fun of our installation
- ► Tried to shut us down

...

### Result

- Al our test were good
- Only country without sterilization problems
- Asked for help