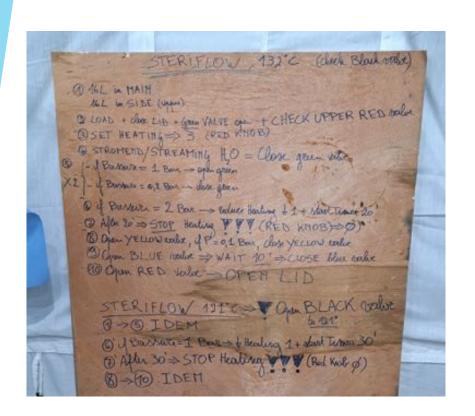

### Robustex autoclaaf

Africa autoclave

### Advantages / disadvantages

- It works on electricity, gas, wood, oil,...
- Easy
- Manually
- Time consuming
- No safety protocol
- No Quality protocol
- No peal pack

Procedure

### **Solutions**

► Heating in the sterilisation 24/24

Called a technician in Belgium

Started in a have day with the africain autoclave

### Murphy

- Autoclave crashed with first bowie and dick test
- Washing machine 1 hour later
- ► -5° in the sterilization
- Back up autoclave was between Brussel and Turkey