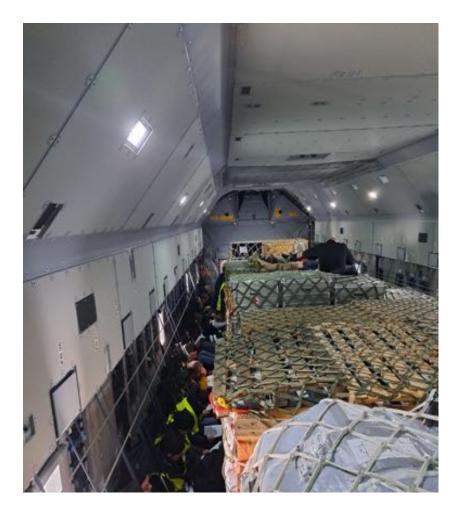

# Mobilisation of Belguim

- Defence for transportation
- Public healt for suply's
- Homeaffairs for testing, packing,,,,
- Private sector
- ....

## Result

- First plane left after 2 days
- ▶ 1 plane a day, 9 days
- Hospital operational after 10 days

# Turkey in numbers

- Fieldhospital worked for 22 days
- > 3503 patiënts
- 200 operations
- 8 births
- Used 9 plains
- Transported 180tons medical equipment