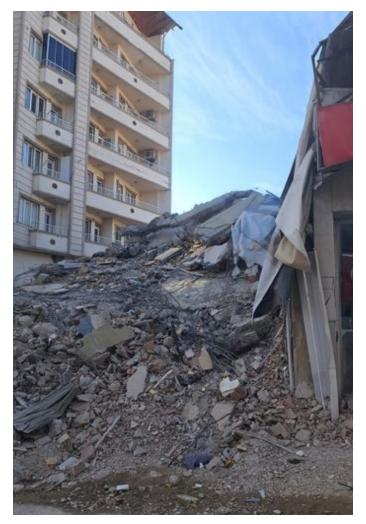

# Earthquake turkey

#### **Statistics**

- > 50,096 deaths
- ▶ 115000 injured
- > 345000 flats distroyed
- ▶ 164000 houses distroyed
- > 2,7 miljoen people homeless