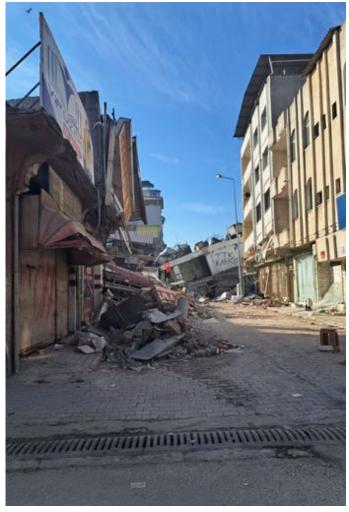

# Earthquake turkey

#### **Statistics**

- > 50,096 deaths
- ▶ 115000 injured
- > 345000 flats distroyed
- ▶ 164000 houses distroyed
- > 2,7 miljoen people homeless