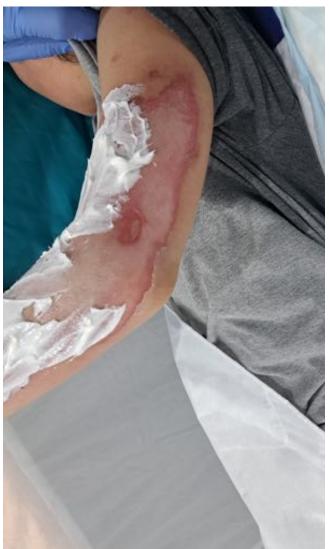

# Type pathologie

- First rotation 1600 pt
- ▶ 160 surgical pt.
- Burns, childeren
- Fracture
- Laparatomie
- C-section
- Wond infections
- Scabies,....