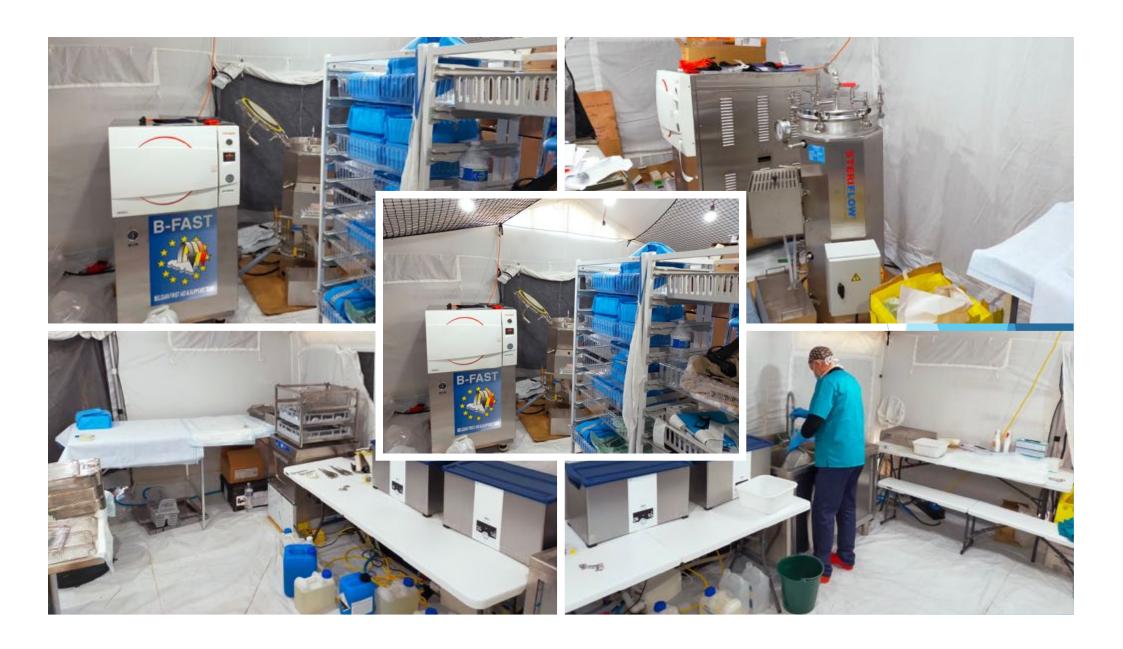

## Sterilization

Sterilization Haïti

Sterilization EMT fieldhospital

### Problems to solve

- Nothing was tested
- No Sterile sets
- no consumbles (papier, soap, products, peelpack,.....)
- No staff
- We had to start operathing from day 1

### **Solutions**

- Medical emergency team from defence
  - ► Consumbles for 3 days
  - ▶ Sterile instruments for 5 operations
  - ▶ 2 nurses and logisticien used to work in the fiel
- Single use instruments
- Manuals to read in the plane
- Industry