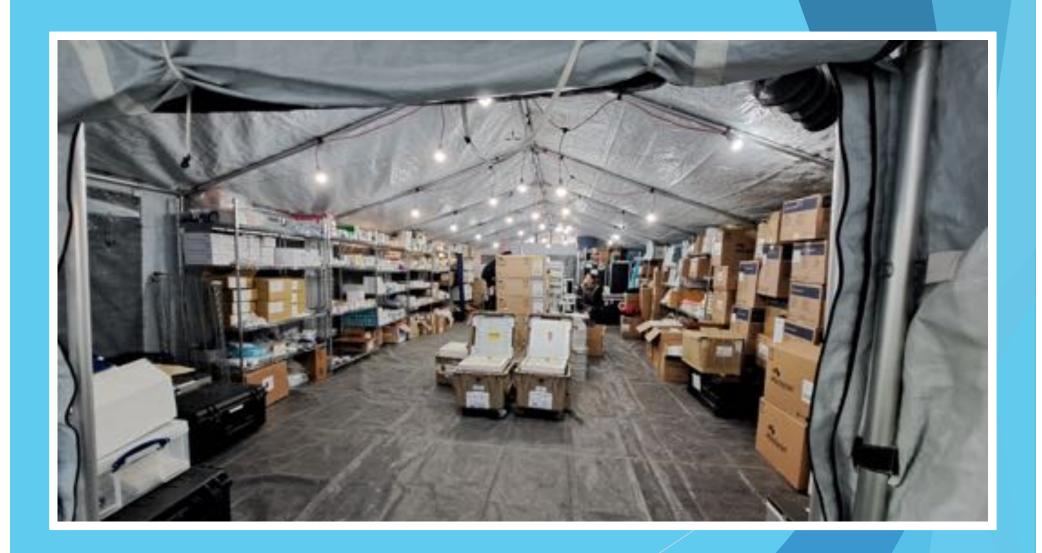

# Belgian EMT 2 Fieldhospital

- > 20 beds
- > Staff: 120 people (dokters, nurses, engineers, logisticians,...
- ► Emergencie departement
- OR + Sterilisation
- **ICU**
- RX
- LAB
- Maternity + pediatrics
- Burnunit
- Infection control

# Logistieks

- Medical suply's
- Water
- Food
- Sleeping
- Electricity
- Satelite connection
- ..

# Logistical nightmare

- Incomplete hospital
- No medical supplys
- Never tested
- Never transported before
- First flight in 2 days