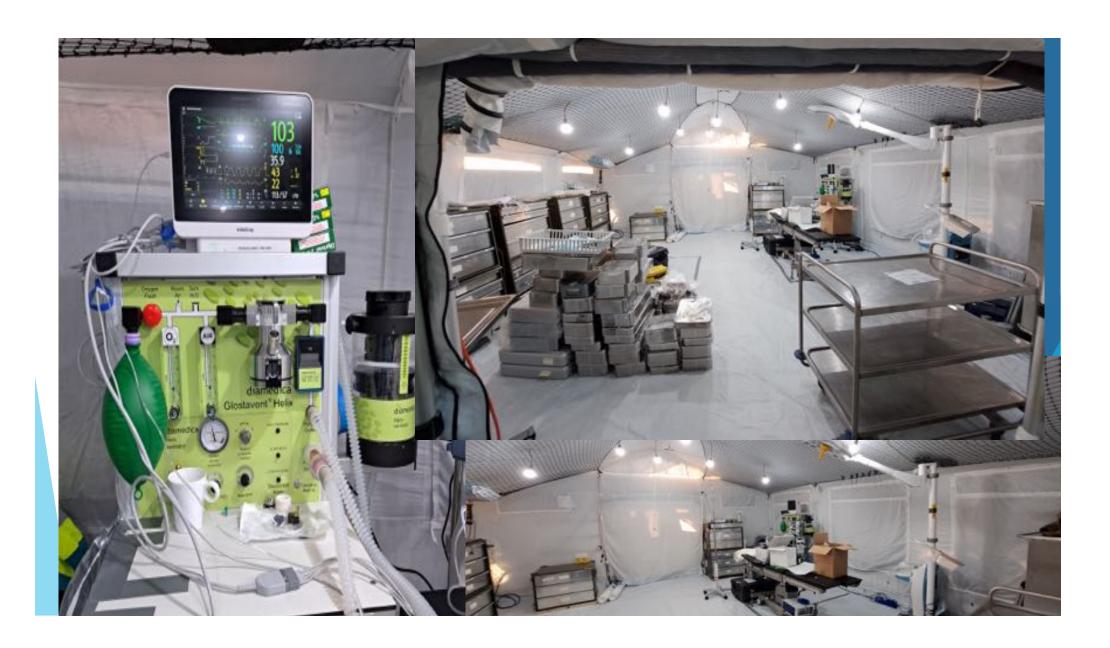

# Belgian EMT 2 Fieldhospital

- > 20 beds
- > Staff: 120 people (dokters, nurses, engineers, logisticians,...
- ► Emergencie departement
- OR + Sterilisation
- **ICU**
- RX
- LAB
- Maternity + pediatrics
- Burnunit
- Infection control

# Type pathologie

- First rotation 1600 pt
- ▶ 160 surgical pt.
- Burns, childeren
- Fracture
- Laparatomie
- C-section
- Wond infections
- Scabies,....