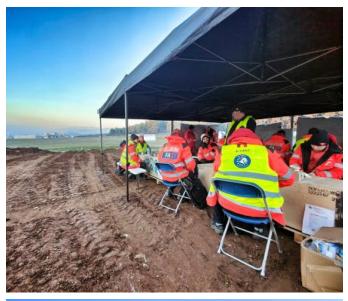

# Belgian EMT 2 Fieldhospital

- > 20 beds
- > Staff: 120 people (dokters, nurses, engineers, logisticians,...
- ► Emergencie departement
- OR + Sterilisation
- **ICU**
- RX
- LAB
- Maternity + pediatrics
- Burnunit
- Infection control

# Logistieks

- Medical suply's
- Water
- Food
- Sleeping
- Electricity
- Satelite connection
- ..