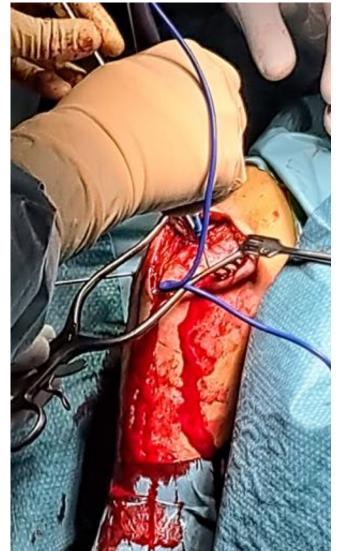

# Type pathologie

- First rotation 1600 pt
- ▶ 160 surgical pt.
- Burns, childeren
- Fracture
- Laparatomie
- C-section
- Wond infections
- Scabies,....